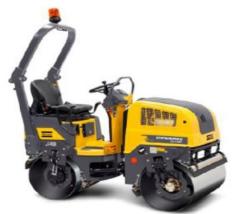

| Description                                        | Cap.  |
|----------------------------------------------------|-------|
| Certified ROLLER COMPACTOR with certified Operator | 3 TON |

| Description                                              | Cap.   |
|----------------------------------------------------------|--------|
| Certified 18m LONGBOOM EXCAVATOR with certified Operator | 25 TON |