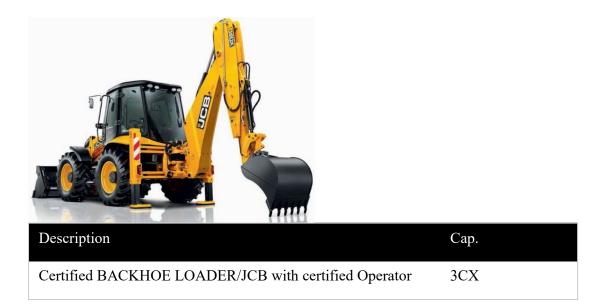

| Description                                                      | Cap.        |
|------------------------------------------------------------------|-------------|
| Certified Backhoe loader with Jack hammer and certified Operator | Site Master |