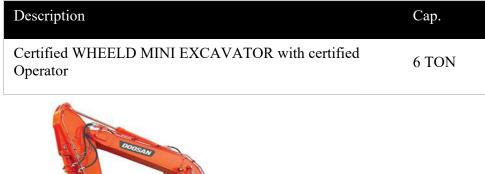

# EXCAVATORS

| Description                                      | Cap.       |
|--------------------------------------------------|------------|
| Certified MINI EXCAVATOR with certified Operator | 3 TO 6 TON |