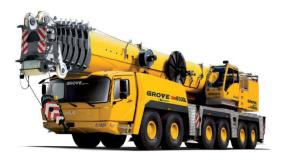

#### MOBILE CRANES

| Description                                    | Cap.          |
|------------------------------------------------|---------------|
| Certified MOBILE CRANE with certified Operator | 25 TO 500 TON |