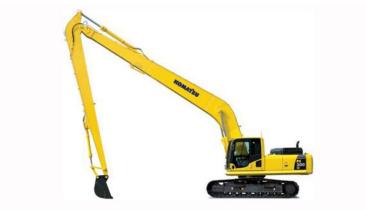

| Description                                        | Cap.  |
|----------------------------------------------------|-------|
| Certified ROLLER COMPACTOR with certified Operator | 3 TON |

| Description                                              | Cap.   |
|----------------------------------------------------------|--------|
| Certified 18m LONGBOOM EXCAVATOR with certified Operator | 25 TON |