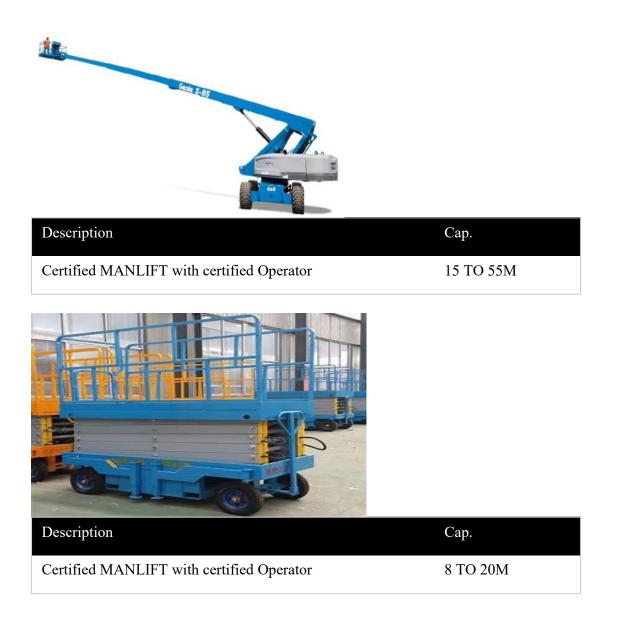

| Cap.          |
|------------------------------------------------|---------------|
| Certified MOBILE CRANE with certified Operator | 25 TO 500 TON |

# **BOOM TRUCKS**



| Description                                  | Cap.        |
|----------------------------------------------|-------------|
| Certified BOOM TRUCK with certified Operator | 3 TO 10 TON |

# FORKLIFTS



| Description                                | Cap.       |
|--------------------------------------------|------------|
| Certified FORKLIFT with certified Operator | 3 TO10 TON |



| Description                                   | Cap.    |
|-----------------------------------------------|---------|
| Certified TELEHANDLER with certified Operator | 4.0 TON |

### MANLIFT & SCISSOR LIFT



# EXCAVATORS



| Description                                      | Cap.       |
|--------------------------------------------------|------------|
| Certified MINI EXCAVATOR with certified Operator | 3 TO 6 TON |









#### WHEEL LOADERS



Description

Certified WHEEL LOADER with certified Operator, CAT930

3 Cu. M TO 5 Cu. m

Cap.

### EARTH MOVING EQUIPMENT





| Description                                             | Cap.        |
|---------------------------------------------------------|-------------|
| Certified GRADER with certified Operator                | 140H TO 14M |
|                                                         |             |
| Description                                             | Cap.        |
| Certified SKID LOADER/BOBCAT with certified<br>Operato