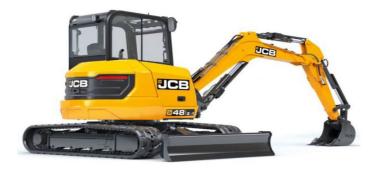

# EXCAVATORS

| Description                                      | Cap.       |
|--------------------------------------------------|------------|
| Certified MINI EXCAVATOR with certified Operator | 3 TO 6 TON |