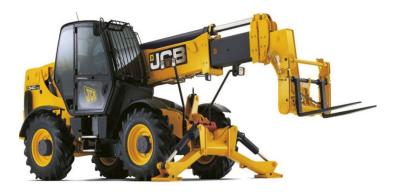

# FORKLIFTS

| Description                                | Cap.       |
|--------------------------------------------|------------|
| Certified FORKLIFT with certified Operator | 3 TO10 TON |

| Description                                   | Cap.    |
|-----------------------------------------------|---------|
| Certified TELEHANDLER with certified Operator | 4.0 TON |