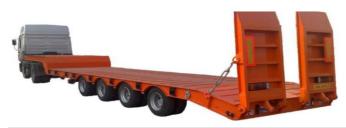

# TRUCKS

| Description                     | Cap.         |
|---------------------------------|--------------|
| LOW BED trailer with driver     | 40 TO 80 TON |
|                                 |              |
| Description                     | Cap.         |
| FLAT BED trailer with driver    | 40ft.        |
| EXTENDABLE FLAT BED with driver | 90ft.        |