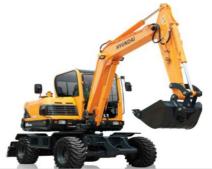

# EXCAVATORS

| Description                                      | Cap.       |
|--------------------------------------------------|------------|
| Certified MINI EXCAVATOR with certified Operator | 3 TO 6 TON |