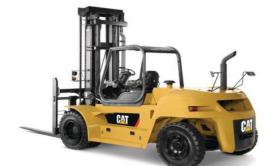

# FORKLIFTS

| Description                                | Cap.       |
|--------------------------------------------|------------|
| Certified FORKLIFT with certified Operator | 3 TO10 TON |

| Description                                   | Cap.    |
|-----------------------------------------------|---------|
| Certified TELEHANDLER with certified Operator | 4.0 TON |