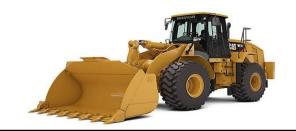

#### WHEEL LOADERS

Description

Certified WHEEL LOADER with certified Operator, CAT930

3 Cu. M TO 5 Cu. m

Cap.