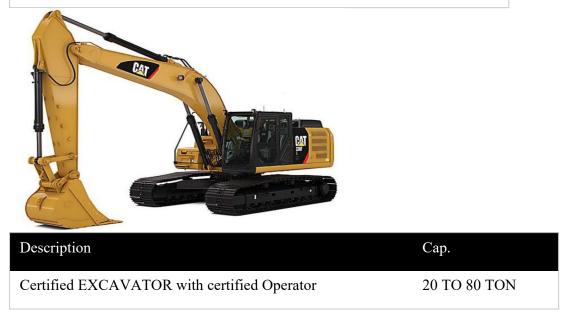

### EARTH MOVING EQUIPMENT

| Description                                             | Cap.        |
|---------------------------------------------------------|-------------|
| Certified GRADER with certified Operator                | 140H TO 14M |
|                                                         |             |
| Description                                             | Cap.        |
| Certified SKID LOADER/BOBCAT with certified<br>Operator | Standard    |