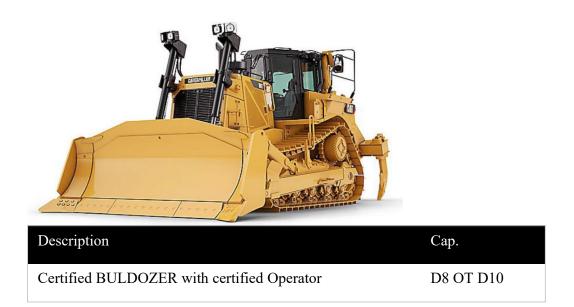

### EARTH MOVING EQUIPMENT

| Description                                             | Cap.        |
|---------------------------------------------------------|-------------|
| Certified GRADER with certified Operator                | 140H TO 14M |
|                                                         |             |
| Description                                             | Cap.        |
| Certified SKID LOADER/BOBCAT with certified<br>Operator | Standard    |