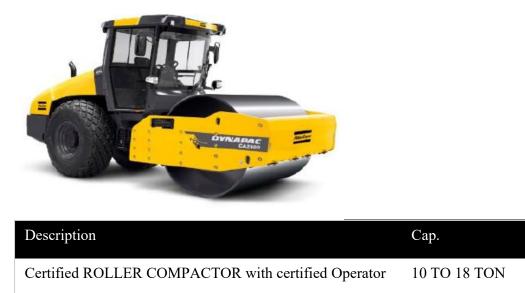

| Description                                        | Cap.  |
|----------------------------------------------------|-------|
| Certified ROLLER COMPACTOR with certified Operator | 3 TON |

| Description                                              | Cap.   |
|----------------------------------------------------------|--------|
| Certified 18m LONGBOOM EXCAVATOR with certified Operator | 25 TON |