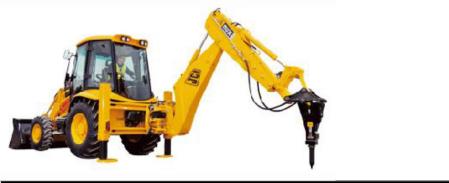

| Description                                                      | Cap.        |
|------------------------------------------------------------------|-------------|
| Certified Backhoe loader with Jack hammer and certified Operator | Site Master |