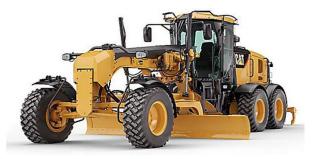

### EARTH MOVING EQUIPMENT

| Description                                             | Cap.        |
|---------------------------------------------------------|-------------|
| Certified GRADER with certified Operator                | 140H TO 14M |
|                                                         |             |
| Description                                             | Cap.        |
| Certified SKID LOADER/BOBCAT with certified<br>Operator | Standard    |